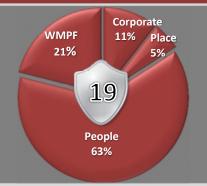

|      | June  |      |
|--------------|-------|------|-------|------|-------|------|
| Directorate  | Total | %    | Total | %    | Total | %    |
| Corporate    | 19    | 100% | 16    | 100% | 20    | 100% |
| Education    | 0     |      | 1     | 100% | 1     | 100% |
| Housing      | 1     | 100% | 0     |      | 1     | 100% |
| People       | 4     | 100% | 12    | 100% | 8     | 100% |
| Place        | 7     | 100% | 12    | 100% | 8     | 100% |
| WMPF         | 1     | 100% | 1     | 100% | 0     |      |
| BC Transport | 0     |      | 0     |      | 0     |      |
| WM Transport | 0     |      | 0     |      | 0     |      |
| Overall      | 32    | 100% | 42    | 100% | 38    | 100% |

## Freedom of Information (FOI) Response Rates Q1 2016



### Information Incidents Q1 2016



#### Data Protection Request (DP) Response Rates Q1 2016