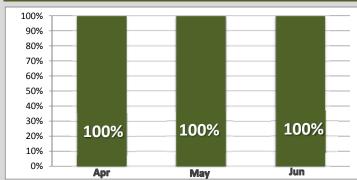

--|------|-------|------|
| Directorate  | Total | %    | Total | %    | Total | %    |
| Corporate    | 19    | 100% | 16    | 100% | 20    | 100% |
| Education    | 0     |      | 1     | 100% | 1     | 100% |
| Housing      | 1     | 100% | 0     |      | 1     | 100% |
| People       | 4     | 100% | 12    | 100% | 8     | 100% |
| Place        | 7     | 100% | 12    | 100% | 8     | 100% |
| WMPF         | 1     | 100% | 1     | 100% | 0     |      |
| BC Transport | 0     |      | 0     |      | 0     |      |
| WM Transport | 0     |      | 0     |      | 0     |      |
| Overall      | 32    | 100% | 42    | 100% | 38    | 100% |

## Freedom of Information (FOI) Response Rates Q1 2016



### Information Incidents Q1 2016



#### Data Protection Request (DP) Response Rates Q1 2016