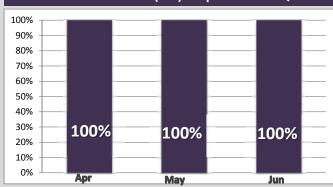

DPs          | April |      | May   |      | June  |      |
|--------------|-------|------|-------|------|-------|------|
| Directorate  | Total | %    | Total | %    | Total | %    |
| Corporate    | 19    | 100% | 16    | 100% | 20    | 100% |
| Education    | 0     |      | 1     | 100% | 1     | 100% |
| Housing      | 1     | 100% | 0     |      | 1     | 100% |
| People       | 4     | 100% | 12    | 100% | 8     | 100% |
| Place        | 7     | 100% | 12    | 100% | 8     | 100% |
| WMPF         | 1     | 100% | 1     | 100% | 0     |      |
| BC Transport | 0     |      | 0     |      | 0     |      |
| WM Transport | 0     |      | 0     |      | 0     |      |
| Overall      | 32    | 100% | 42    | 100% | 38    | 100% |

## Freedom of Information (FOI) Response Rates Q1 2016



### Information Incidents Q1 2016



#### Data Protection Request (DP) Response Rates Q1 2016