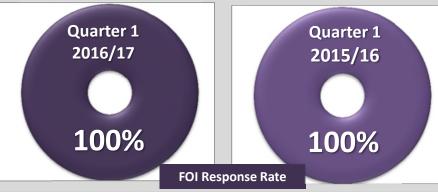

|------|-------|------|
| Directorate  | Total | %    | Total | %    | Total | %    |
| Corporate    | 19    | 100% | 16    | 100% | 20    | 100% |
| Education    | 0     |      | 1     | 100% | 1     | 100% |
| Housing      | 1     | 100% | 0     |      | 1     | 100% |
| People       | 4     | 100% | 12    | 100% | 8     | 100% |
| Place        | 7     | 100% | 12    | 100% | 8     | 100% |
| WMPF         | 1     | 100% | 1     | 100% | 0     |      |
| BC Transport | 0     |      | 0     |      | 0     |      |
| WM Transport | 0     |      | 0     |      | 0     |      |
| Overall      | 32    | 100% | 42    | 100% | 38    | 100% |

## Freedom of Information (FOI) Response Rates Q1 2016



### Information Incidents Q1 2016



#### Data Protection Request (DP) Response Rates Q1 2016