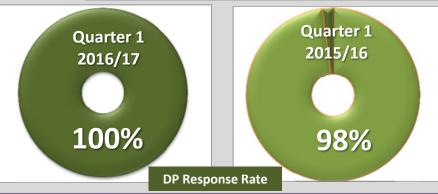

-----|-------|------|
| Directorate  | Total | %    | Total | %    | Total | %    |
| Corporate    | 19    | 100% | 16    | 100% | 20    | 100% |
| Education    | 0     |      | 1     | 100% | 1     | 100% |
| Housing      | 1     | 100% | 0     |      | 1     | 100% |
| People       | 4     | 100% | 12    | 100% | 8     | 100% |
| Place        | 7     | 100% | 12    | 100% | 8     | 100% |
| WMPF         | 1     | 100% | 1     | 100% | 0     |      |
| BC Transport | 0     |      | 0     |      | 0     |      |
| WM Transport | 0     |      | 0     |      | 0     |      |
| Overall      | 32    | 100% | 42    | 100% | 38    | 100% |

## Freedom of Information (FOI) Response Rates Q1 2016



### Information Incidents Q1 2016



#### Data Protection Request (DP) Response Rates Q1 2016